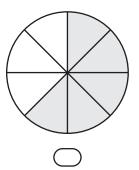

1) Which container is half-filled with water?



2) Color one half of this shape.



3) There are ten sheep. Circle half the sheep.



4) Which cake has one-quarter missing?



5) There are eight puppies. One-quarter of the puppies are female. How many female puppies are there?















| Name: |
|-------|
|-------|

- 6) Color one-eighth of this shape.
- 7) Color three-quarters of this shape.





8) Which shape has three-eighths shaded gray









9) Half the balls are outside the box. How many balls are there altogether?















10) Sam cut some pizzas into quarters. He put all the quarters on a tray.



How many whole pizzas did Sam cut? \_\_\_\_\_