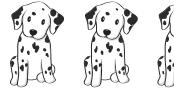

1) Which container is half-filled with water?

2) Color one half of this shape.

3) There are ten sheep. Circle half the sheep.

4) Which cake has one-quarter missing?

5) There are eight puppies. One-quarter of the puppies are female. How many female puppies are there?