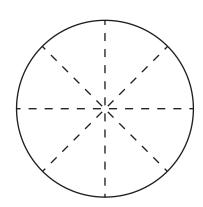

1) Which container is half-filled with water?



2) Color one half of this shape.



3) There are ten sheep. Circle half the sheep.



4) Which cake has one-quarter missing?



5) There are eight puppies. One-quarter of the puppies are female. How many female puppies are there?















| Name: |
|-------|
|-------|

- 6) Color one-eighth of this shape.
- 7) Color three-quarters of this shape.





8) Which shape has three-eighths shaded gray









9) Half the balls are outside the box. How many balls are there altogether?















10) Sam cut some pizzas into quarters. He put all the quarters on a tray.



How many whole pizzas did Sam cut? \_\_\_\_\_