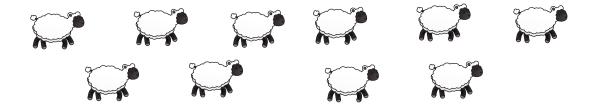

1) Which container is half-filled with water?

2) Color one half of this shape.

3) There are ten sheep. Circle half the sheep.

4) Which cake has one-quarter missing?

5) There are eight puppies. One-quarter of the puppies are female. How many female puppies are there?