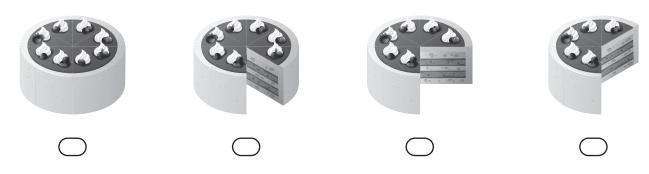

1) Which container is half-filled with water?

2) Color one half of this shape.

3) There are ten sheep. Circle half the sheep.

4) Which cake has one-quarter missing?

5) There are eight puppies. One-quarter of the puppies are female. How many female puppies are there?