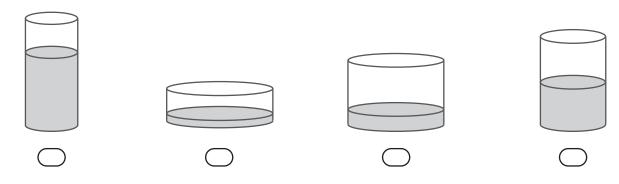

1) Which container is half-filled with water?

2) Color one half of this shape.

3) There are ten sheep. Circle half the sheep.

4) Which cake has one-quarter missing?

5) There are eight puppies. One-quarter of the puppies are female. How many female puppies are there?