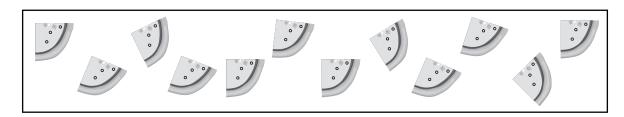

1) Which container is half-filled with water?



2) Color one half of this shape.



3) There are ten sheep. Circle half the sheep.



4) Which cake has one-quarter missing?



5) There are eight puppies. One-quarter of the puppies are female. How many female puppies are there?















| Name: |
|-------|
|-------|

- 6) Color one-eighth of this shape.
- 7) Color three-quarters of this shape.





8) Which shape has three-eighths shaded gray









9) Half the balls are outside the box. How many balls are there altogether?















10) Sam cut some pizzas into quarters. He put all the quarters on a tray.



How many whole pizzas did Sam cut? \_\_\_\_\_