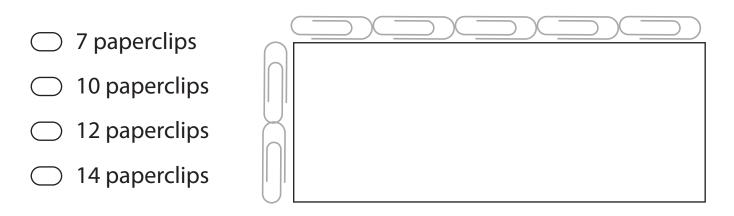

Name: \_\_\_\_\_

1) Circle the line that is the same length as eight squares.



2) Sam drew a line. How long is Sam's line?



3) Sally drew a line. How long is Sally's line?



4) The shorter line is five centimeters long. About how long is the longer line?



The longer line is about \_\_\_\_\_ centimeters long.

Length - informal units, meters and centimeters

COPYRIGHT STUDYLADDER

Name: \_

5) Which is the closest in length to a real shoe?



6) Fred is using paperclips to measure the piece of paper. What is the total length of all four sides?



7) Kim made a rectangle using a piece of string. How long is the piece of string?





10) The pool is 50 meters long.



About how far has the swimmer swum so far? \_\_\_\_\_ meters

11) A rope is 20 meters long.

Sue cuts the rope into two pieces. One piece is 4 meters longer than the other.

How long are the two pieces of rope?

The pieces of rope are \_\_\_\_\_ and \_\_\_\_\_ meters long.