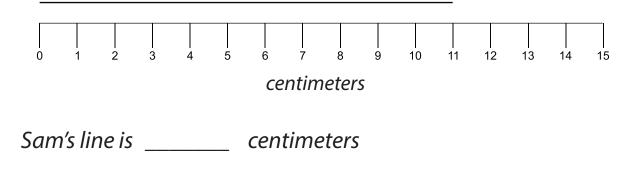

Name: \_\_\_\_\_

1) Circle the line that is the same length as eight squares.

2) Sam drew a line. How long is Sam's line?

3) Sally drew a line. How long is Sally's line?

4) The shorter line is five centimeters long. About how long is the longer line?

7) Kim made a rectangle using a piece of string. How long is the piece of string?

10) The pool is 50 meters long.

About how far has the swimmer swum so far? \_\_\_\_\_ meters

11) A rope is 20 meters long.