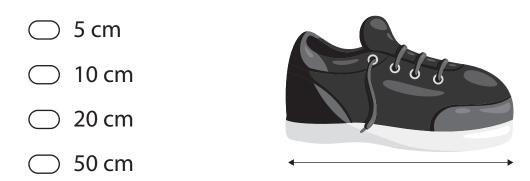

Name: \_\_\_\_\_

1) Circle the line that is the same length as eight squares.



2) Sam drew a line. How long is Sam's line?



3) Sally drew a line. How long is Sally's line?



4) The shorter line is five centimeters long. About how long is the longer line?



The longer line is about \_\_\_\_\_ centimeters long.

Length - informal units, meters and centimeters

COPYRIGHT STUDYLADDER

Name: \_

5) Which is the closest in length to a real shoe?



6) Fred is using paperclips to measure the piece of paper. What is the total length of all four sides?



7) Kim made a rectangle using a piece of string. How long is the piece of string?





10) The pool is 50 meters long.



About how far has the swimmer swum so far? \_\_\_\_\_ meters

11) A rope is 20 meters long.

Sue cuts the rope into two pieces. One piece is 4 meters longer than the other.

How long are the two pieces of rope?

The pieces of rope are \_\_\_\_\_ and \_\_\_\_\_ meters long.