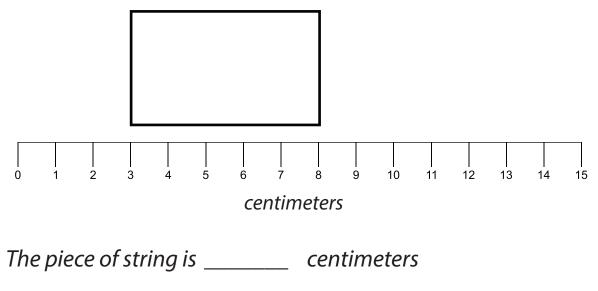

7) Kim made a rectangle using a piece of string. How long is the piece of string?

10) The pool is 50 meters long.

About how far has the swimmer swum so far? \_\_\_\_\_ meters

11) A rope is 20 meters long.