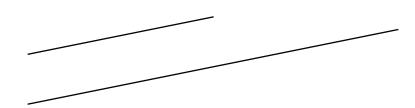

Name: \_\_\_\_\_

1) Circle the line that is the same length as eight squares.

2) Sam drew a line. How long is Sam's line?

3) Sally drew a line. How long is Sally's line?

4) The shorter line is five centimeters long. About how long is the longer line?

The longer line is about \_\_\_\_\_ centimeters long.

Length - informal units, meters and centimeters

COPYRIGHT STUDYLADDER

Name: \_

5) Which is the closest in length to a real shoe?

6) Fred is using paperclips to measure the piece of paper. What is the total length of all four sides?