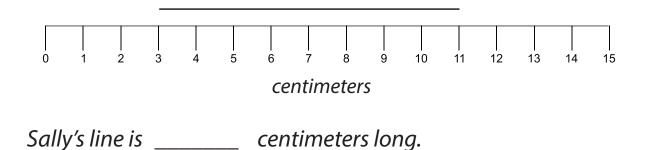

Name: \_\_\_\_\_

1) Circle the line that is the same length as eight squares.

2) Sam drew a line. How long is Sam's line?

3) Sally drew a line. How long is Sally's line?

4) The shorter line is five centimeters long. About how long is the longer line?

Sue cuts the rope into two pieces. One piece is 4 meters longer than the other.

How long are the two pieces of rope?

The pieces of rope are \_\_\_\_\_ and \_\_\_\_\_ meters long.