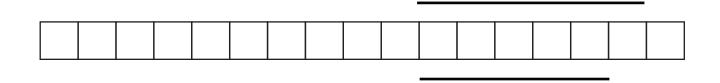

Name: \_\_\_\_\_

1) Circle the line that is the same length as eight squares.

2) Sam drew a line. How long is Sam's line?

3) Sally drew a line. How long is Sally's line?

4) The shorter line is five centimeters long. About how long is the longer line?

The longer line is about \_\_\_\_\_ centimeters long.

Length - informal units, meters and centimeters

COPYRIGHT STUDYLADDER

Name: \_

5) Which is the closest in length to a real shoe?

6) Fred is using paperclips to measure the piece of paper. What is the total length of all four sides?