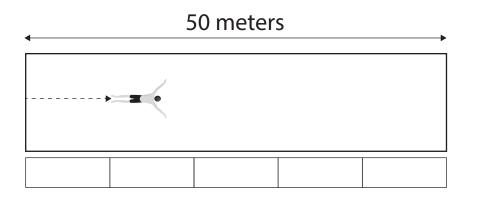

7) Kim made a rectangle using a piece of string. How long is the piece of string?

10) The pool is 50 meters long.

About how far has the swimmer swum so far? \_\_\_\_\_ meters

11) A rope is 20 meters long.