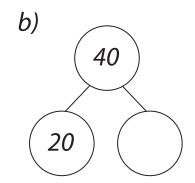

- 1)
- a) 12 add 7 equals \_\_\_\_\_
- c) 15 take away 6 equals \_\_\_\_\_
- b) 10 add \_\_\_\_\_ equals 17
  - d) 17 take away \_\_\_\_\_ equals 11
- 2) Fill in the missing numbers.

3) Complete the number bonds.







Choose any two numbers to make 50

- 4) Sam has 20 tokens in one hand and 15 in the other. How many tokens does Sam have altogether?
- 5) Sam needs 30 stamps. If Sam has 12, how many more stamps does Sam need? \_\_\_\_\_
- 6) Sam has 30 counters. He gives 18 counters to Kim. How many counters does Sam have left? \_\_\_\_\_
- 7) 15 add 15 is equal to 10 add \_\_\_\_\_\_
- 8) 10 add 20 is equal to 60 take away \_\_\_\_\_