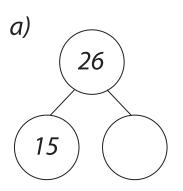

- 1)
- a) 12 add 7 equals \_\_\_\_\_
- c) 15 take away 6 equals \_\_\_\_\_
- b) 10 add \_\_\_\_\_ equals 17
  - d) 17 take away \_\_\_\_\_ equals 11
- 2) Fill in the missing numbers.

3) Complete the number bonds.







Choose any two numbers to make 50

- 4) Sam has 20 tokens in one hand and 15 in the other. How many tokens does Sam have altogether?
- 5) Sam needs 30 stamps. If Sam has 12, how many more stamps does Sam need? \_\_\_\_\_
- 6) Sam has 30 counters. He gives 18 counters to Kim. How many counters does Sam have left? \_\_\_\_\_
- 7) 15 add 15 is equal to 10 add \_\_\_\_\_\_
- 8) 10 add 20 is equal to 60 take away \_\_\_\_\_