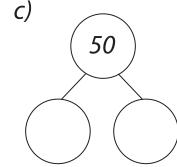

Choose any two numbers to make 50

- 4) Sam has 20 tokens in one hand and 15 in the other. How many tokens does Sam have altogether?
- 5) Sam needs 30 stamps. If Sam has 12, how many more stamps does Sam need? \_\_\_\_\_
- 6) Sam has 30 counters. He gives 18 counters to Kim. How many counters does Sam have left? \_\_\_\_\_
- 7) 15 add 15 is equal to 10 add \_\_\_\_\_\_
- 8) 10 add 20 is equal to 60 take away \_\_\_\_\_