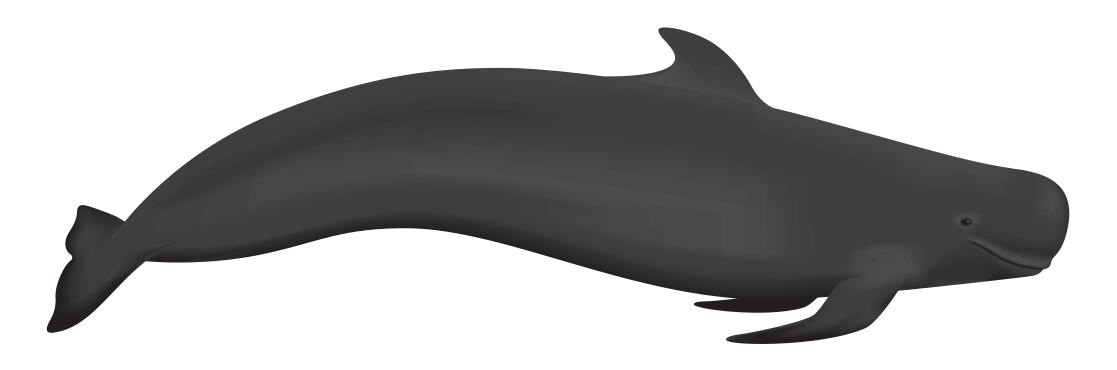

#### Pilot Whale

Adult Weight: 1 300 - 3 200 kg

Length Males: 3.7 -6.5 m (12 ft) Females: 5.5 - 7.5m (18ft)

Life Span: 45 - 60 years

Status: Insufficient Data