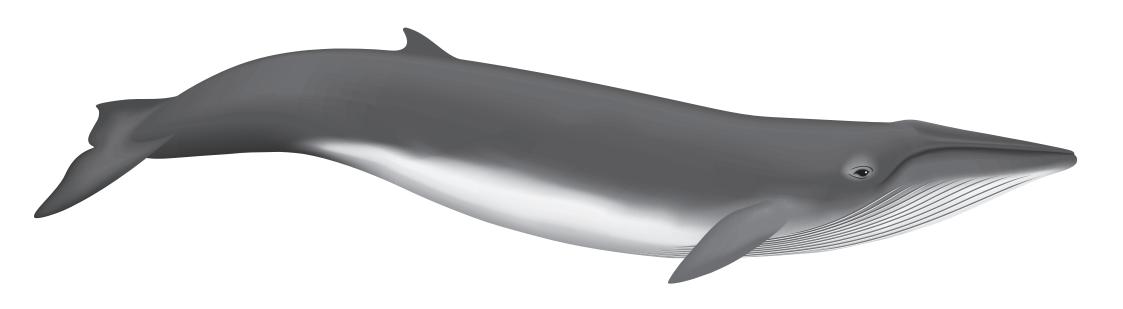

### Fin Whale

Adult Weight: 45 - 75 tonnes

Length Males: 25 m (82ft) Females: 27 m (89 ft)

Life Span: 90 years

Estimated Population: 85 000

Pre Whaling Estimated Population: 400 000

Status: Endangered