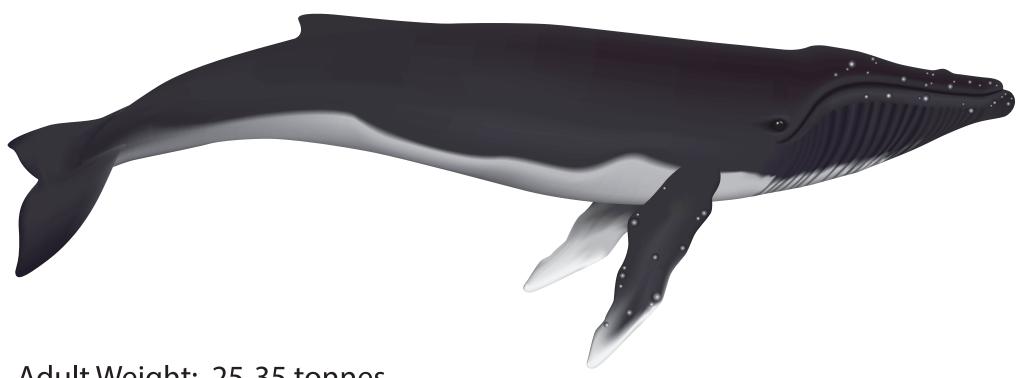

## Humpback Whale

Adult Weight: 25-35 tonnes

Length Males: 12.9m (42ft) Females: 13.7m (45 ft)

Life Span: 50 years

Estimated Population: 30 000 - 40 000

Pre Whaling Estimated Population: 100 000

Status: Least Concern