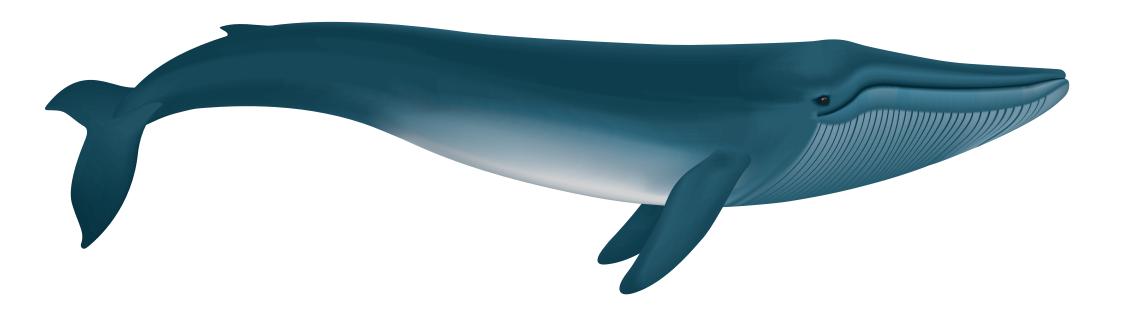

#### Blue Whale

Adult Weight: average 110 - 120 tonnes, maximum 200 tonnes

Length Males: 27m (89 ft) Females: 33.5m (110 ft)

Life Span: 90 years

Estimated Population: 12 000

Pre Whaling Estimated Population: 200 000-300 000

Status: Endangered