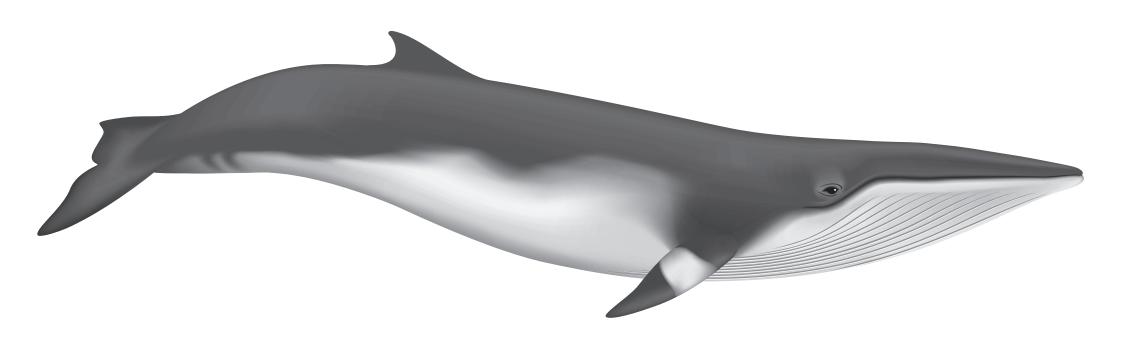

### Sei Whale

Adult Weight: 33 tonnes

Length Males: 18 m (60 ft) Females: 20m (66 ft)

Life Span: 60 years

Estimated Population: 30 000

Pre Whaling Estimated Population: 150 000

Status: Endangered