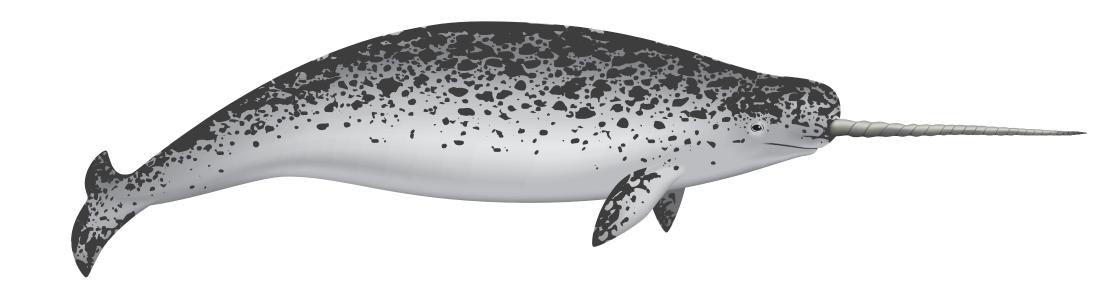

## Narwhal

Adult Weight: 800 - 1600 kg

Length: 3.95 - 5.5 m (13 - 18 ft)

Life Span: 50 years

Estimated Population: More than 80 000

Status: Near Threatened