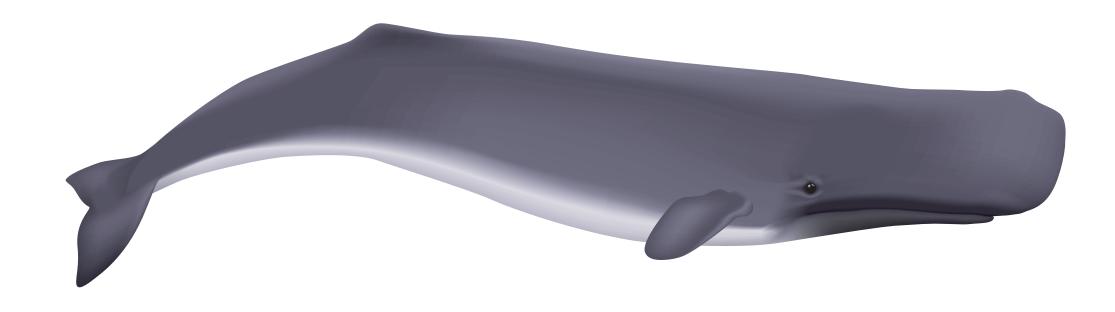

# Sperm Whale

Adult Weight: 35-60 tonnes

Length Males: 18m (60ft) Females: 12.5m (41 ft)

Life Span: 60-70 years

Estimated Population: 1 million

Pre Whaling Estimated Population: 2.4 million

Status: Vulnerable