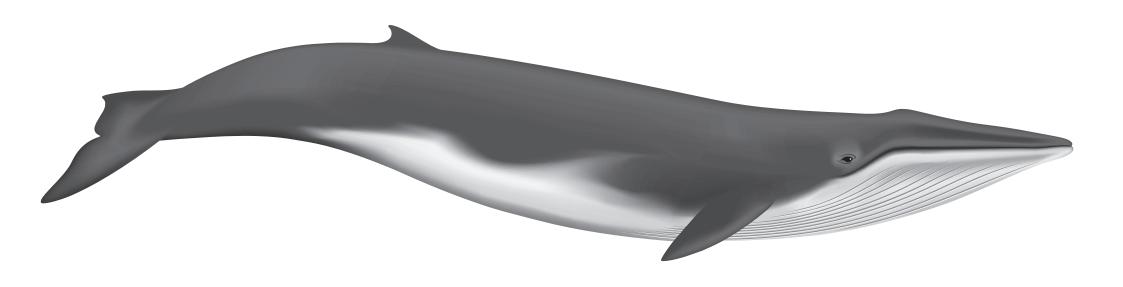

### Fin Whale

Adult Weight: 45 - 75 tonnes

Length Males: 25 m (82ft) Females: 27 m (89 ft)

Life Span: 90 years

Estimated Population: 85 000

Pre Whaling Estimated Population: 400 000

Status: Endangered