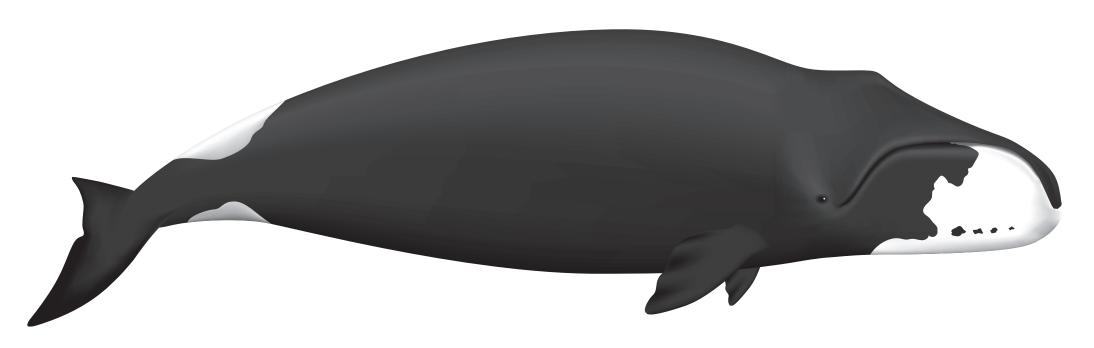

## **Bowhead Whale**

Adult Weight: 35-60 tonnes

Length Males: 18m (60ft) Females: 12.5m (41 ft)

Life Span: over 100 years

Estimated Population: 21500

Pre Whaling Estimated Population: 39 000

Status: Least Concern