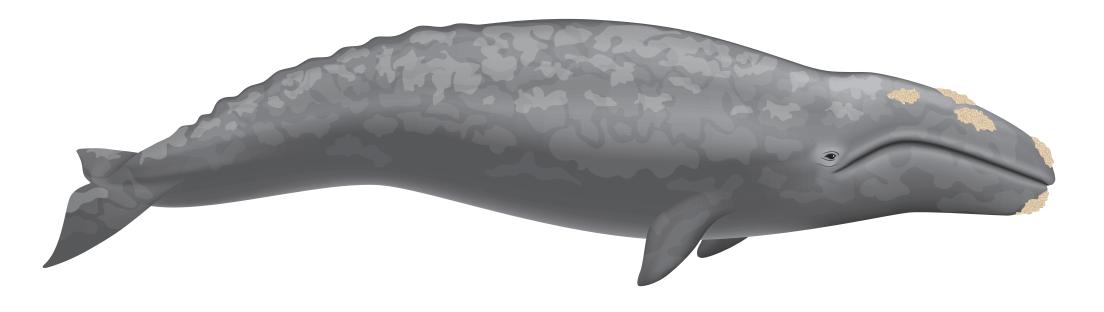

# **Gray Whale**

Adult Weight: 15 - 33 tonnes

Length Males: 13 - 15m (43 - 49 ft) Length Female: slightly more

Life Span: 55 - 70 years

Estimated Population: Eastern North Pacific 15 000 - 22 000 Western

North Pacific 100 individuals

Status: Eastern Least Concern Western Critically Endangered