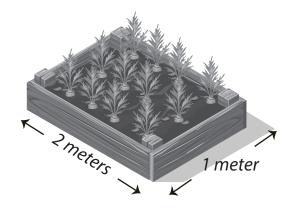

| Name: |
|-------|
|-------|

1) The length of a piece of string is shown.



What is the length of each piece if the string is halved? \_\_\_\_\_

- 2) Jack completed six laps of a fifty-meter pool. How far did Jack swim? \_\_\_\_\_\_
- 3) The sides of this rectangular garden box are made using wood planks.
  a) How many meters of wood are needed to make five identical garden boxes? \_\_\_\_\_\_
  b) How many garden boxes can be made using fifty-four meters of wood? \_\_\_\_\_\_



- 4) A runner is three-quarters of the way around a 400-meter track. How far does the runner have to go to complete the lap?
- 5) Sam wants to cut a six-meter pipe into five equal lengths. How long will each length of pipe be? \_\_\_\_\_
- 6) Kim is 137 centimeters tall. Henry is 18 centimeters taller than Kim. Sarah is 22 centimeters shorter than Henry. How tall is Sarah? \_\_\_\_\_
- 7) On a 100-kilometer drive, a family is 20 kilometers past the halfway point. How far have they left to drive? \_\_\_\_\_
- 8) A builder has a six-meter-long plank of wood. How much must the builder remove if the plank needs to be four meters and twenty centimeters long?
- 9) A factory can produce 100 meters of cable per hour. How many hours will it take to make 1 kilometer of cable?
- 10) How many twenty