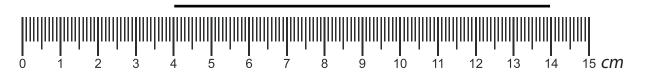

- 4) A runner is three-quarters of the way around a 400-meter track. How far does the runner have to go to complete the lap?
- 5) Sam wants to cut a six-meter pipe into five equal lengths. How long will each length of pipe be? \_\_\_\_\_
- 6) Kim is 137 centimeters tall. Henry is 18 centimeters taller than Kim. Sarah is 22 centimeters shorter than Henry. How tall is Sarah? \_\_\_\_\_
- 7) On a 100-kilometer drive, a family is 20 kilometers past the halfway point. How far have they left to drive? \_\_\_\_\_
- 8) A builder has a six-meter-long plank of wood. How much must the builder remove if the plank needs to be four meters and twenty centimeters long?
- 9) A factory can produce 100 meters of cable per hour. How many hours will it take to make 1 kilometer of cable?
- 10) How many twenty-millimeter paper clips can be placed end to end along a thirty-centimeter ruler? \_\_\_\_\_