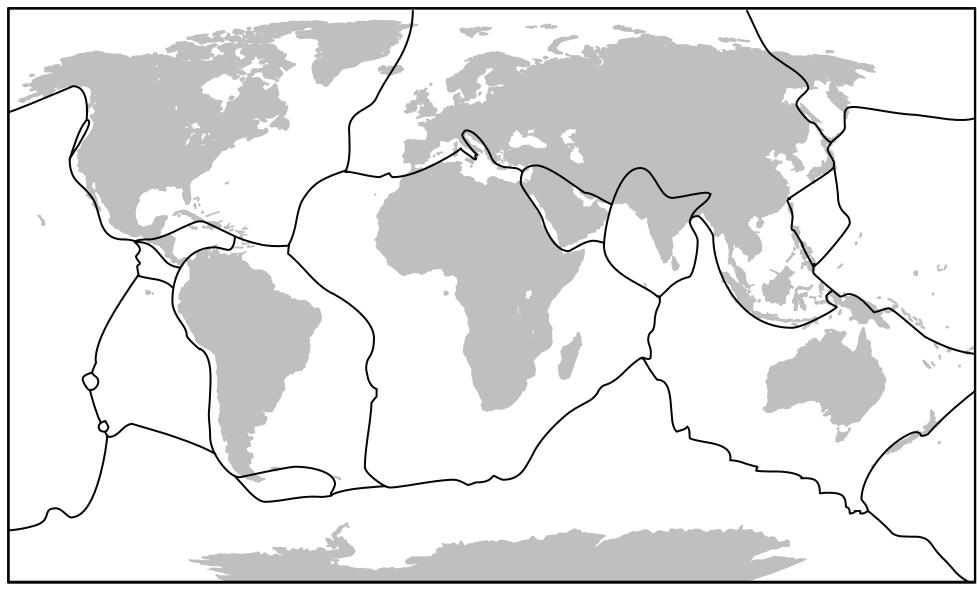

## **Tectonic Plates**

| * Number (or colour code) the tectonic plates listed below, then label them (or colour them) on the map. |                |  |                  |  |                      |  |                  |      |                 |
|----------------------------------------------------------------------------------------------------------|----------------|--|------------------|--|----------------------|--|------------------|------|-----------------|
|                                                                                                          | Pacific Plate  |  | Arabian Plate    |  | North American Plate |  | Indian Plate     |      | Nazca Plate     |
|                                                                                                          | African Plate  |  | Australian Plate |  | South American Plate |  | Antarctic Plate  |      | Cocos Plate     |
|                                                                                                          | Eurasian Plate |  | Caribbean Plate  |  | Juan de Fuca Plate   |  | Philippine Plate |      | Scotia Plate    |
|                                                                                                          |                |  |                  |  |                      |  |                  | COPY | RIGHT STUDYLADD |