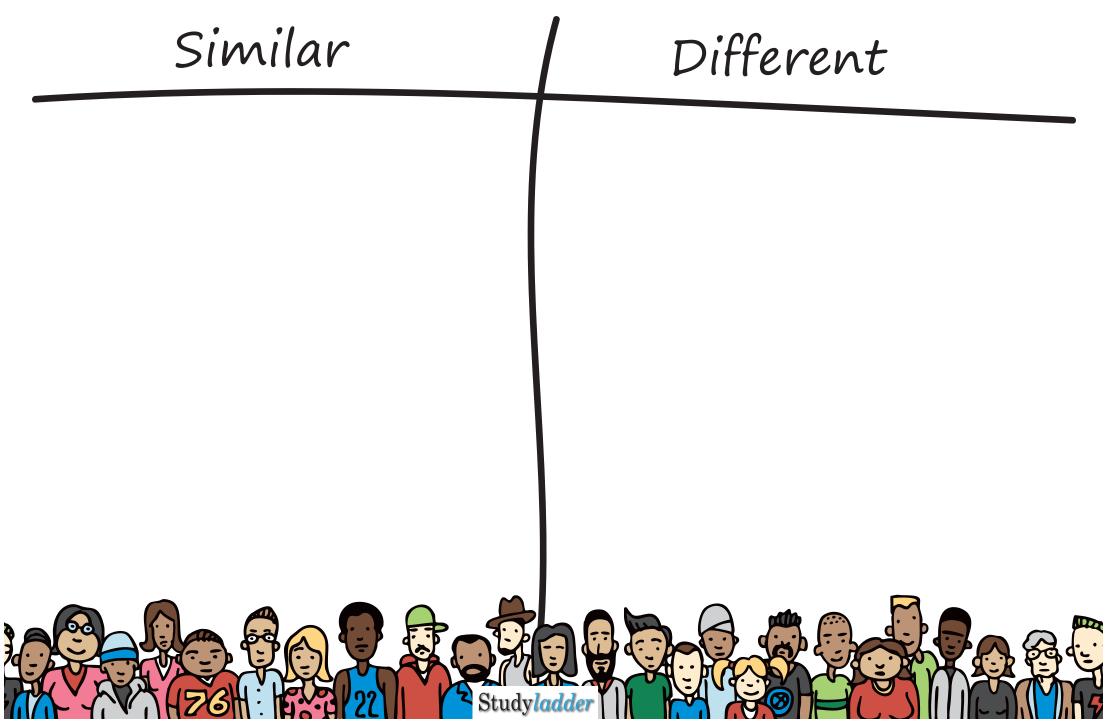

Use Studyladder's Survey Sheet to record your information.

| How are we similar and how are we different?                  |                                                             |                  |
|---------------------------------------------------------------|-------------------------------------------------------------|------------------|
| ) Write one survey question in                                | each bax. 🏾 🧗                                               |                  |
| Answer each survey question<br>Talk to your class mates. Find | n in the space provided.<br>I three people who have similar |                  |
| answers and three people with Record this information in the  | ho have different answers to you.                           | L(I HSOLCOUC     |
|                                                               |                                                             |                  |
| Qu 1:                                                         | _ ) ( Qu 2:                                                 | . Qu 3:          |
|                                                               |                                                             | ·                |
| My Answer:                                                    | My Answer:                                                  | My Answer:       |
|                                                               |                                                             |                  |
| Similar to me:                                                | Similar to me:                                              | Similar to me:   |
|                                                               |                                                             |                  |
| Different to me:                                              | Different to me:                                            | Different to me: |
| Different to me:                                              | Different to me:                                            | Different to me: |
|                                                               |                                                             |                  |
|                                                               |                                                             |                  |
| Ou 4:                                                         | Qu 5:                                                       | Ou 6:            |
|                                                               |                                                             |                  |
| My Answer:                                                    | My Answer:                                                  | My Answer:       |
|                                                               |                                                             |                  |
| Similar to me:                                                | Similar to me:                                              | Similar to me:   |
|                                                               |                                                             |                  |
|                                                               |                                                             |                  |
| Different to me:                                              | Different to me:                                            | Different to me: |
|                                                               |                                                             |                  |